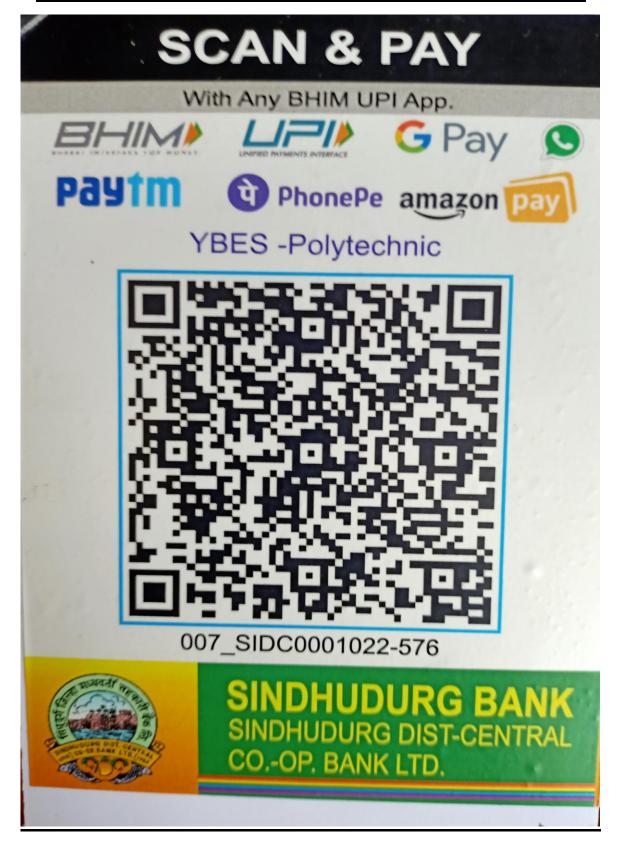

# Pay at any one the following bank

# **Account Name:**

Yashwantrao Bhonsale Polytechnic, Sawantwadi.

**Bank Name:** SDCC Bank (Sindhudurg Bank)

**Branch:** Sawantwadi

**Account No.:** 022407000000576

IFSC Code: SIDC0001022

**MICR Code:** 416801352

#### **SCAN & PAY FOR TUITION AND DEVELOPMENT FEE**